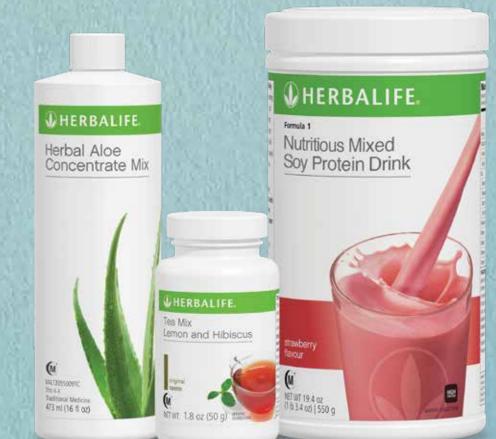

## Get the Most Out of Your Day with a Healthy Breakfast

At just 217 calories, this easy-to-prepare breakfast consisting of Herbal Aloe Concentrate Mix, Tea Mix with Hibiscus and Formula 1 Nutritious Mixed Soy Protein Drink is packed with more than 16 essential vitamins and minerals, 18.6g of protein, 2.4g of fibre, and antioxidants.<sup>4</sup> For the boost of nutrients, energy and digestive support you need to begin your day, choose Herbalife Nutrition Healthy Breakfast today.