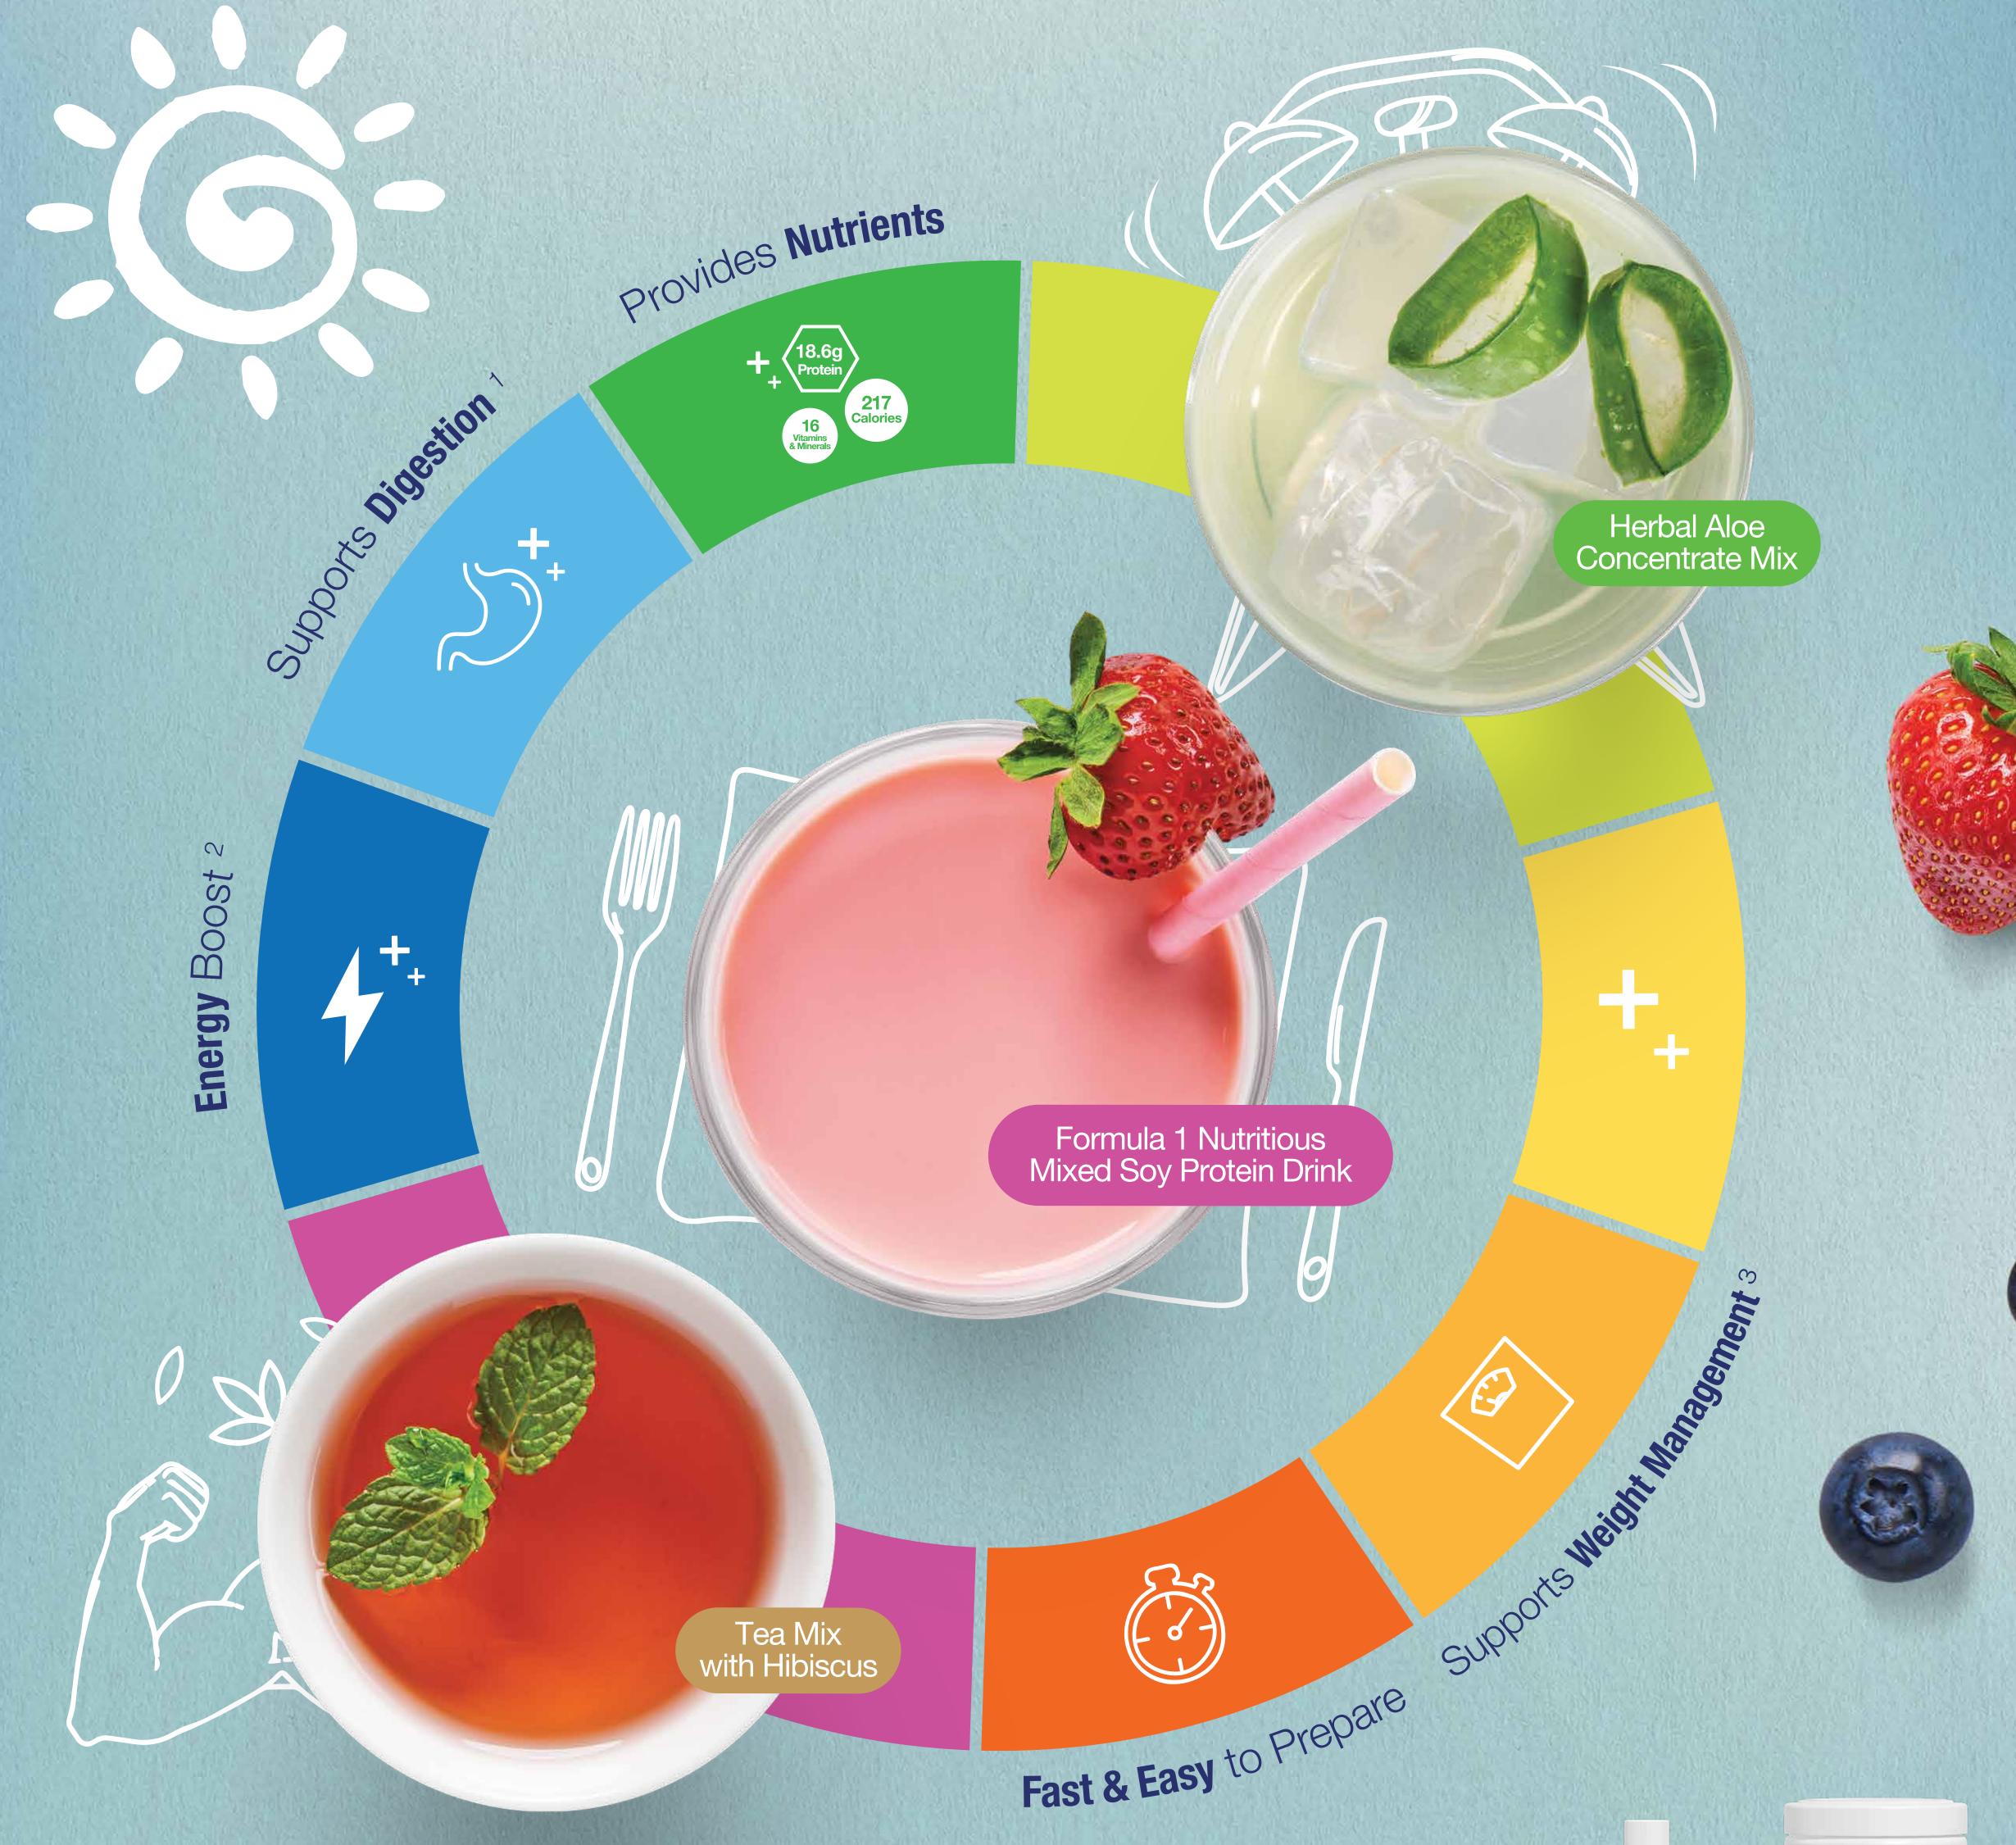

## Get the Most Out of Your Day with a Healthy Breakfast

At just 217 calories, this easy-to-prepare breakfast consisting of Herbal Aloe Concentrate Mix, Tea Mix with Hibiscus and Formula 1 Nutritious Mixed Soy Protein Drink is packed with more than 16 essential vitamins and minerals, 18.6g of protein, 2.4g of fibre, and antioxidants.<sup>4</sup> For the boost of nutrients, energy and digestive support you need to begin your day, choose Herbalife Nutrition Healthy Breakfast today.

## To learn more, visit herbalife.com.my

<sup>+</sup> When compared with a typical breakfast alternative that does not have the necessary nutrients.

<sup>&</sup>lt;sup>1</sup> Herbal Aloe Concentrate Mix supports healthy digestion. <sup>2</sup> Tea Mix with Hibiscus provides energy boost with its naturally-occurring caffeine. <sup>3</sup> Formula 1 Nutritious Mixed Soy Protein Drink supports weight management.

<sup>&</sup>lt;sup>4</sup> Nutritional values are based on 1 serving of Herbal Aloe Concentrate Mix and Tea Mix with Hibiscus with water and 1 serving of Formula 1 Nutritious Mixed Soy Protein Drink with 240ml low-fat milk.