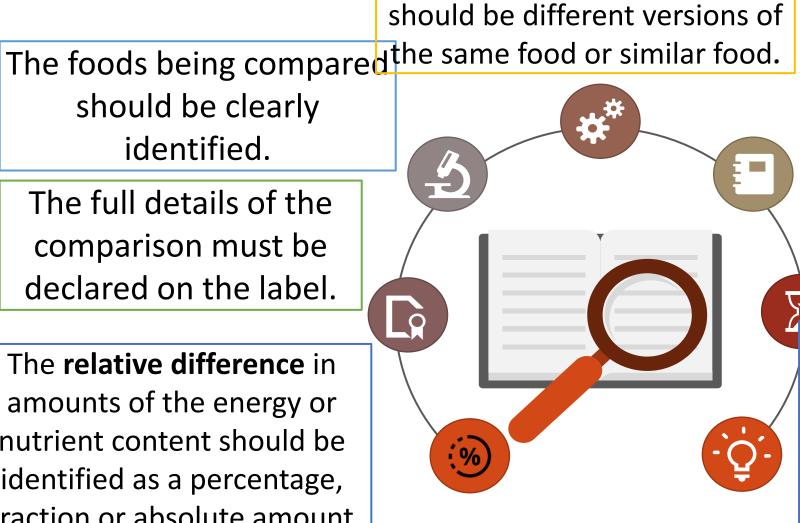

|                      |
| Ganglioside             | Source | l lmg per 100g<br>This claim is only permitted<br>in milk product and dairy<br>products that naturally<br>contains ganglioside |                      |

## NUTRIENT COMPARATIVE CLAIM





## NUTRIENT COMPARATIVE CLAIM

#### "Reduced" or "Less than" or "Fewer"

A product that has a new formulation with lower or reduced nutrient level.

"Increased" or "More than" or "Light" or "Extra"



Nutrients that are beneficial for health such as protein and vitamin.



# **CRITERIA TO BE FULFILLED**

should be clearly identified.

The full details of the comparison must be declared on the label.

The **relative difference** in amounts of the energy or nutrient content should be identified as a percentage, fraction or absolute amount



The food being compared

**Energy or nutrient content** between compared foods must differ by at least 25%.

**Micronutrient** content between compared foods must differ by at least 10%.

The minimum **absolute** difference in energy value or nutrient content must be equal to or more than the value required for claim as "low in" or "source of".





# NUTRIENT FUNCTION CLAIM

- Nutrient function claim is the claim that describes the physiological role of the nutrient in the growth, development and normal functions of the body.
- Malaysia adopt permitted list approach in making nutrient function claim which include basic vitamins and minerals

| Component  | Claims