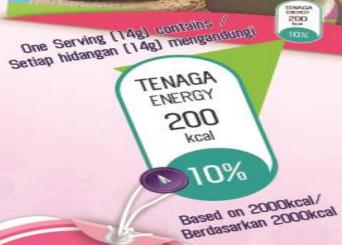

t-based approach Restate quantitative nutrition information in a more concise way

| MAKLUMAT<br>Saiz Hidangan : 200<br>Hidangan bagi seti | 0 ml                |                     |
|-------------------------------------------------------|---------------------|---------------------|
| SETIAP HIDANGAN                                       | 100ml               | 200ml               |
| Tenaga                                                | 100 kcal<br>(420kJ) | 200 kcal<br>(840kJ) |
| Karbohidrat                                           | 23.8 g              | 47.6 g              |
| Protein                                               | 1.1 g               | 2.2 g               |
| Lemak                                                 | 0 g                 | 0 g                 |





PENGAN SETIAP

Minuman Bijirin Khasiat

Produk ini mengandungi **200 kcal.** Pengambilan produk ini nembekalkan **10% keperluan** kalori harian bagi dewasa. Cara Pengiraan : <u>200</u> x 100 2000 = 10%

Berdasarkan 2000 kcal

**Cara Bacaan IKONPek Hadapan** Front Of Pack [F.O.P] Labelling

#### IL: ENERGY ICON

200 v 10

2000

10%

× 100

n 2000 kcc

Fact-based approach Restate quantitative nutrition ormation in a more concise way

Cara

IKONPek Hadapan

### **ENERGY ICON: SPECIFICATION AND WORDING**

### LANGUAGE



Min width: 8mm

#### 10. Language to be used

Except as otherwise provided in these Regulations, any word, statement, information or direction that is required by these Regulations to appear on the label of any package of food shall –

- (a) in the case of food produced, pre