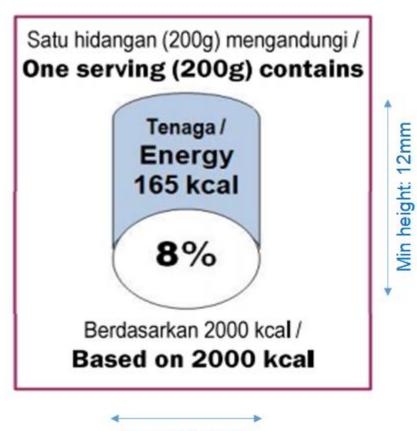

| 23.8 g              | 47.6 g              |
| Protein                                               | 1.1 g               | 2.2 g               |
| Lemak                                                 | 0 g                 | 0 g                 |





PENGAN SETIAP

Minuman Bijirin Khasiat

Produk ini mengandungi **200 kcal.** Pengambilan produk ini nembekalkan **10% keperluan** kalori harian bagi dewasa. Cara Pengiraan : <u>200</u> x 100 2000 = 10%

Berdasarkan 2000 kcal

**Cara Bacaan IKONPek Hadapan** Front Of Pack [F.O.P] Labelling

#### IL: ENERGY ICON

200 v 10

2000

10%

× 100

n 2000 kcc

Fact-based approach Restate quantitative nutrition ormation in a more concise way

Cara

IKONPek Hadapan

### **ENERGY ICON: SPECIFICATION AND WORDING**

### LANGUAGE



Min width: 8mm

#### 10. Language to be used

Except as otherwise provided in these Regulations, any word, statement, information or direction that is required by these Regulations to appear on the label of any package of food shall –

- (a) in the case of food produced, prepared or packaged in Malaysia, be in Bahasa Malaysia; or
- (b) in the case of imported food, be in Bahasa Malaysia or English,

and in either case may include translation thereof in any other language.

### COLOUR

- Monochrome
- Advise to avoid to use the traffic light colours



### **FOP-NL: HEALTHIER CHOICE LOGO (HCL)**



### **HCL: BACKGROUND AND CONCEPT**

HEALTHIER CHOICE LOGO MALAYSIA - helps customers to identify the health produces which the same category HCL is a logo (red/ black colour) awarded to package