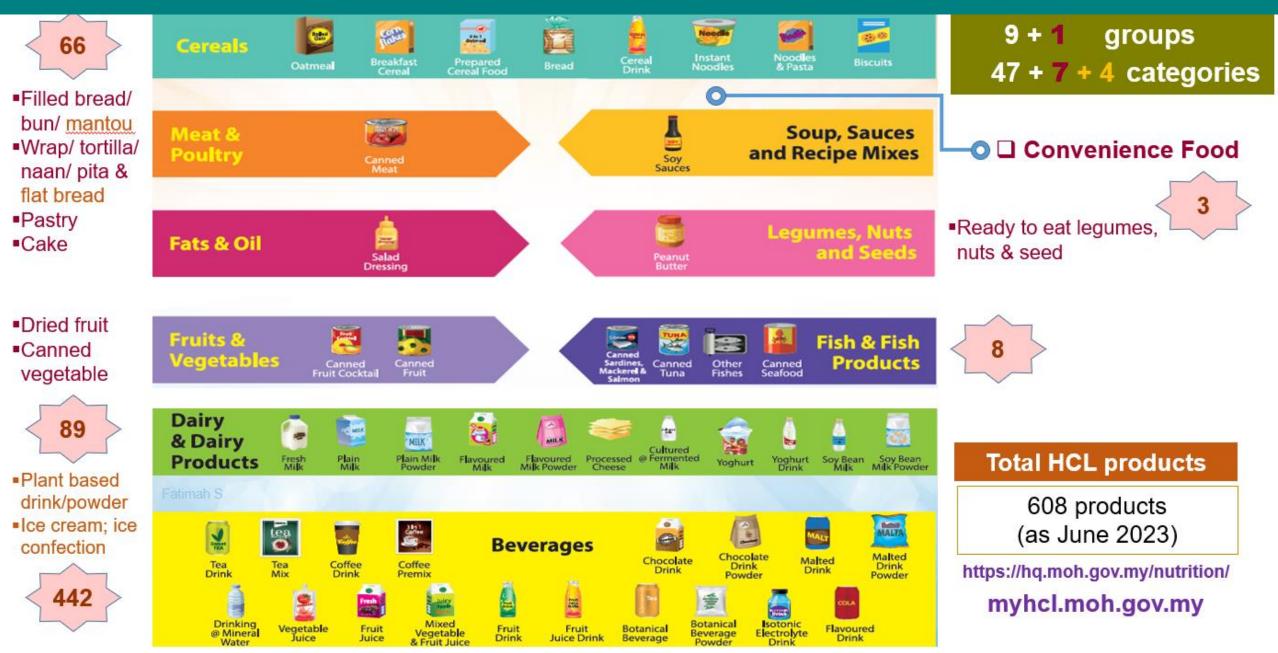

identify the health produces which the same category HCL is a logo (red/ black colour) awarded to packaged foods & beverages that comply with the HCL nutrient criteria set by the Ministry of Health Malaysia Fulfilled the nutrient criteria Comparison within the specified by the Ministry same category of products Flavoured Milk sugar s 7g/100m Cajcium > 130mg/100mj 6.8g/ 100ml HELPFUL Remember to read and TIP understand the nutrition Official launched: 138mg/ 100ml information on the food labels before putting the products into 20 April 2017 your shopping cart 1g/ 100ml 18mg/ 100ml Flavoured Milk A is the healthier option if comparing to Flavoured Mik B as Flavoured Mik A has complied to the HCL nutrient criteria; it is lower in sugar and higher in calcium.

### **HCL PRODUCT CATEGORIES**



## CONCLUSION

 The availability of various food and nutrition information on food labels can be used by consumers to assist them in making healthier food choices.

 The nutritionists are encouraged to share these information to inform the consumers, and to encourage them to use the information to help them in choosing food products based on nutritional properties rather than on price or branding.