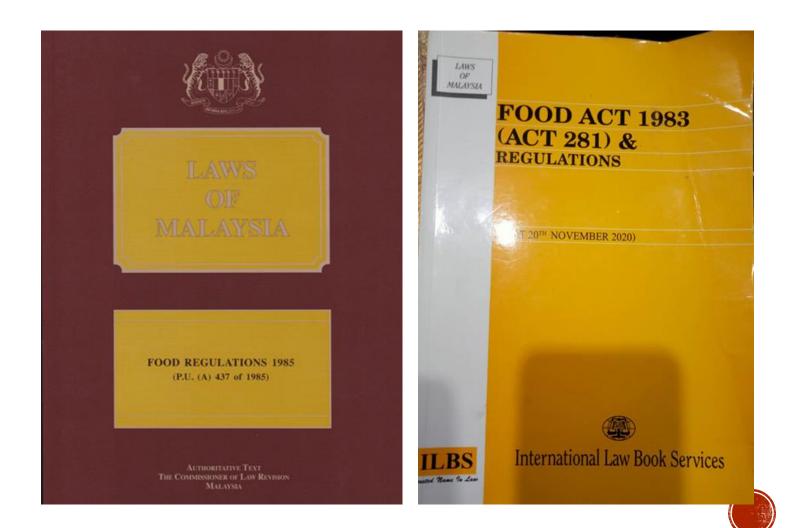

## FOOD ACT 1983 & FOOD REGULATION 1985

- An Act to protect the public against health hazards and fraud in the preparation,
- sale and use of food, and for matters incidental thereto or connected therewith