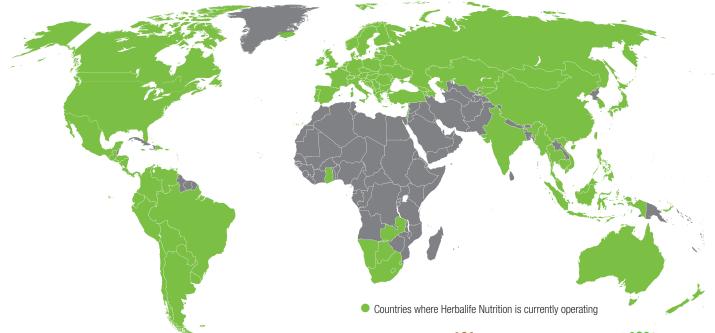

## US\$5.8 BILLION

net sales in 2021

72,000+
Nutrition Clubs
around the world

Traded on the
New York Stock Exchange
(NYSE: HLF)

In business for more than 40 YEARS

Operations in

90+

COUNTRIES